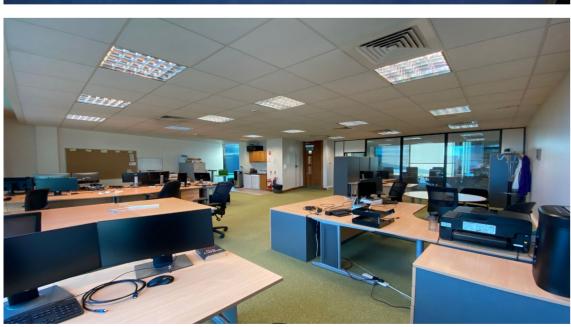

#### **DESCRIPTION**

The property comprises a Three storey end of terrace office building that fronts onto both the internal Mall streetscape and courtyard area and the Avenue externally. The property benefits from two ground floor entrances.

The property also benefits from a rooftop area accessed via an internal stair. Internally, the property has carpet-covered concrete floors and plastered walls with suspended acoustic tile ceilings with recessed lights, air conditioning, and perimeter trunking wired for power and data. Toilet facilities are provided for at each level, within the stairwell outside the main office floorplate.

# ACCOMMODATION & SPECIFICATION

- \* Modern Own Door Office fitted out to a very high standard
- \* Air conditioning
- \* Suspended ceilings with lighting throughout
- \* Perimeter trunking wired for power
- \* Plastered and painted walls with a mix of carpet and timber floor finishes
- \* 5 covered car parking spaces