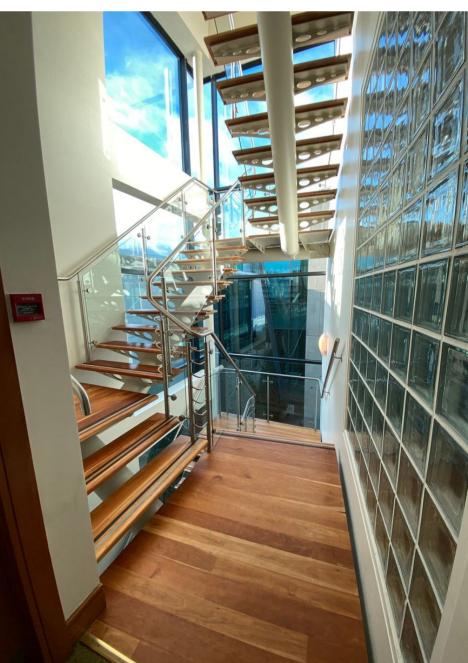

#### **DESCRIPTION**

The property comprises a Three storey end of terrace office building that fronts onto both the internal Mall streetscape and courtyard area and the Avenue externally. The property benefits from two ground floor entrances.

The property also benefits from a rooftop area accessed via an internal stair. Internally, the property has carpet-covered concrete floors and plastered walls with suspended acoustic tile ceilings with recessed lights, air conditioning, and perimeter trunking wired for power and data. Toilet facilities are provided for at each level, within the stairwell outside the main office floorplate.

# ACCOMMODATION & SPECIFICATION

- \* Modern Own Door Office fitted out to a very high standard
- \* Air conditioning
- \* Suspended ceilings with lighting throughout
- \* Perimeter trunking wired for power
- \* Plastered and painted walls with a mix of carpet and timber floor finishes
- \* 5 covered car parking spaces