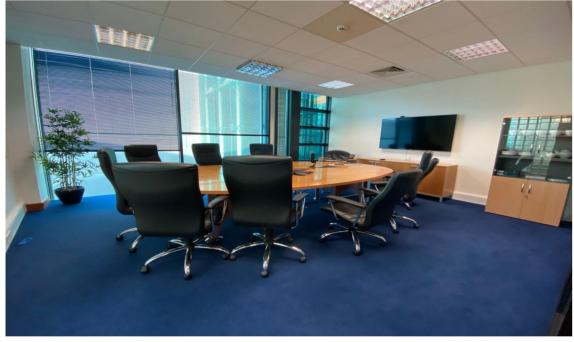

#### **DESCRIPTION**

The property comprises a Three storey end of terrace office building that fronts onto both the internal Mall streetscape and courtyard area and the Avenue externally. The property benefits from two ground floor entrances.

The property also benefits from a rooftop area accessed via an internal stair. Internally, the property has carpet-covered concrete floors and plastered walls with suspended acoustic tile ceilings with recessed lights, air conditioning, and perimeter trunking wired for power and data. Toilet facilities are provided for at each level, within the stairwell outside the main office floorplate.

# ACCOMMODATION & SPECIFICATION

- \* Modern Own Door Office fitted out to a very high standard
- \* Air conditioning
- \* Suspended ceilings with lighting throughout
- \* Perimeter trunking wired for power
- \* Plastered and painted walls with a mix of carpet and timber floor finishes
- \* 5 covered car parking spaces